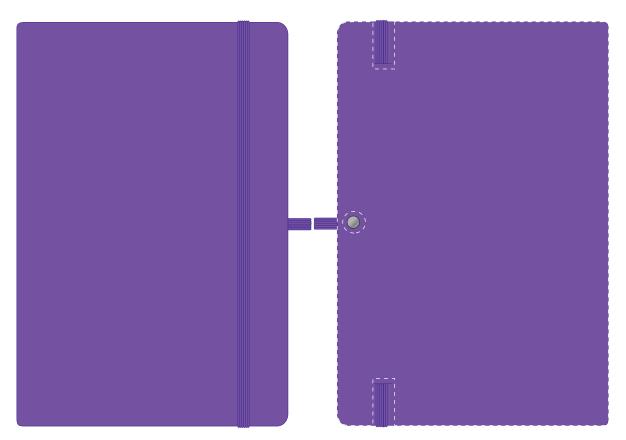

## PANTONE REFERENCE(S)

Full Colour (Edge to Edge)

**ARTWORK SCALE 50%** 

The dashed line is to demonstrate print area and will not appear on your printed item